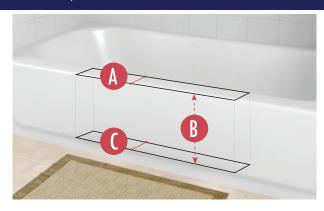

- MAX\* TUB-WALL WIDTH AT TOP: 4.5 Inches
- B BOTTOM WIDTH MEASURE DEPTH: 9.75 Inches
  Distance to measure down from top of tub
  to establish "Max Tub-Wall Width at Bottom"
- MAX\* TUB-WALL WIDTH AT BOTTOM: 5.75 Inches
  Note: Bottom tub width is typically wider than top width.

\*If your tub exceeds these MAX size measurements, this product will not work with your tub.