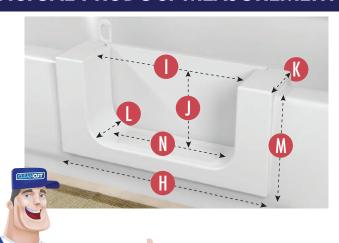

#### AMOUNT PRODUCT OVERLAPS PAST CUT LINES:

- **F** LEFT AND RIGHT SIDE OVERLAP: 1.25 Inches
- **(f) BOTTOM OVERLAP:** 1 Inch

- PRODUCT LENGTH: 28 Inches
- **OPENING LEFT TO RIGHT AT TOP:** 24 Inches
- PRODUCT OPENING TOP TO BOTTOM: 8.5 Inches
- **PRODUCT WIDTH AT TOP:** 5 Inches
- PRODUCT WIDTH AT BOTTOM: 5.75 Inches
- **PRODUCT HEIGHT:** 10.25 Inches
- N OPENING LEFT TO RIGHT AT BOTTOM: 20.75 Inches