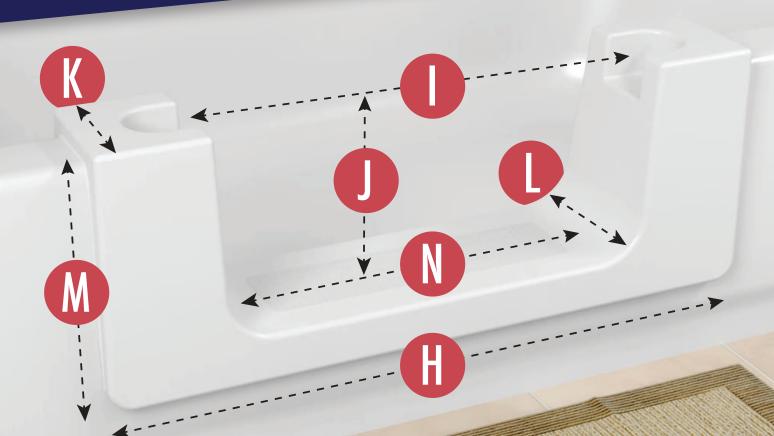

#### AMOUNT PRODUCT OVERLAPS PAST CUT LINES:

- **F** LEFT AND RIGHT SIDE OVERLAP: 1.25 Inches
- **(f) BOTTOM OVERLAP:** 1 Inch

- PRODUCT LENGTH: 28 Inches
- **OPENING LEFT TO RIGHT AT TOP:** 24 Inches
- PRODUCT OPENING TOP TO BOTTOM: 8.5 Inches
- **PRODUCT WIDTH AT TOP:** 5 Inches
- PRODUCT WIDTH AT BOTTOM: 5.75 Inches
- **PRODUCT HEIGHT:** 10.25 Inches
- N OPENING LEFT TO RIGHT AT BOTTOM: 20.75 Inches