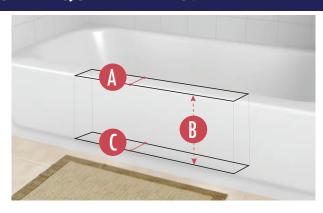

# SIZING GUIDES

FOR ALL PRODUCTS

- MAX\* TUB-WALL WIDTH AT TOP: 4 Inches
- B BOTTOM WIDTH MEASURE DEPTH: 9.75 Inches
  Distance to measure down from top of tub
  to establish "Max Tub-Wall Width at Bottom"
- ( MAX\* TUB-WALL WIDTH AT BOTTOM: 4.75 Inches Note: Bottom tub width is typically wider than top width.

\*If your tub exceeds these MAX size measurements, this product will not work with your tub.