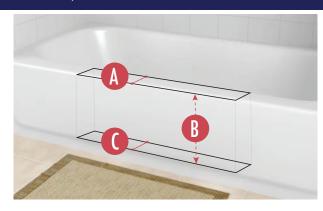

# SIZING GUIDES

FOR ALL PRODUCTS

- MAX\* TUB-WALL WIDTH AT TOP: 4 Inches
- B BOTTOM WIDTH MEASURE DEPTH: 9.75 Inches
  Distance to measure down from top of tub
  to establish "Max Tub-Wall Width at Bottom"
- ( MAX\* TUB-WALL WIDTH AT BOTTOM: 4.75 Inches Note: Bottom tub width is typically wider than top width.

\*If your tub exceeds these MAX size measurements, this product will not work with your tub.

- MAX\* TUB-WALL WIDTH AT TOP: 4.5 Inches
- B BOTTOM WIDTH MEASURE DEPTH: 9.75 Inches
  Distance to measure down from top of tub
  to establish "Max Tub-Wall Width at Bottom"
- MAX\* TUB-WALL WIDTH AT BOTTOM: 5.75 Inches
  Note: Bottom tub width is typically wider than top width.

- MAX\* TUB-WALL WIDTH AT TOP: 6 Inches
- B BOTTOM WIDTH MEASURE DEPTH: 9.75 Inches
  Distance to measure down from top of tub
  to establish "Max Tub-Wall Width at Bottom"
- ( MAX\* TUB-WALL WIDTH AT BOTTOM: 7.25 Inches Note: Bottom tub width is typically wider than top width.