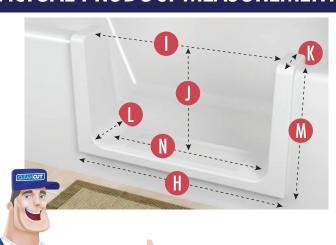

# **ACTUAL PRODUCT MEASUREMENTS: (PLUG INSERT NOT SHOWN)**

- PRODUCT LENGTH: 28.75 Inches
- OPENING LEFT TO RIGHT AT TOP: 18.75 Inches
- PRODUCT OPENING TOP TO BOTTOM: 8.5 Inches
- **PRODUCT WIDTH AT TOP:** 7 Inches
- PRODUCT WIDTH AT BOTTOM: 8 Inches
- **PRODUCT HEIGHT:** 10.75 Inches
- N OPENING LEFT TO RIGHT AT BOTTOM: 15.5 Inches