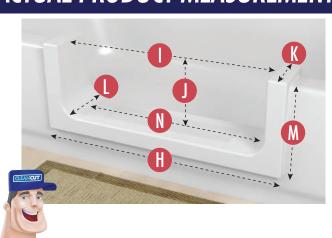

# **ACTUAL PRODUCT MEASUREMENTS: (PLUG INSERT NOT SHOWN)**

- PRODUCT LENGTH: 28.75 Inches
- OPENING LEFT TO RIGHT AT TOP: 18.75 Inches
- PRODUCT OPENING TOP TO BOTTOM: 8.5 Inches
- **PRODUCT WIDTH AT TOP:** 7 Inches
- PRODUCT WIDTH AT BOTTOM: 8 Inches
- **PRODUCT HEIGHT:** 10.75 Inches
- N OPENING LEFT TO RIGHT AT BOTTOM: 15.5 Inches