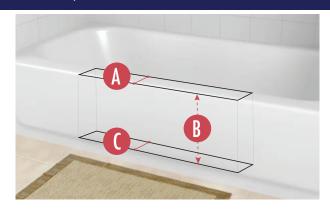

# SIZING GUIDES

FOR ALL PRODUCTS

- MAX\* TUB-WALL WIDTH AT TOP: 4 Inches
- B BOTTOM WIDTH MEASURE DEPTH: 9.75 Inches
  Distance to measure down from top of tub
  to establish "Max Tub-Wall Width at Bottom"
- ( MAX\* TUB-WALL WIDTH AT BOTTOM: 4.75 Inches Note: Bottom tub width is typically wider than top width.

\*If your tub exceeds these MAX size measurements, this product will not work with your tub.