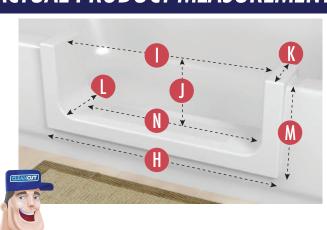

# TEMPLATE (CUT LINES) AND PRODUCT OVERLAP MEASUREMENTS:

- **TEMPLATE LENGTH:** 25.5 Inches
- **TEMPLATE HEIGHT:** 8.5 Inches

#### AMOUNT PRODUCT OVERLAPS PAST CUT LINES:

- **LEFT AND RIGHT SIDE OVERLAP:** 1.25 Inches
- **(f) BOTTOM OVERLAP:** 1 Inch

- PRODUCT LENGTH: 28 Inches
- **OPENING LEFT TO RIGHT AT TOP:** 24 Inches
- PRODUCT OPENING TOP TO BOTTOM: 8.25 Inches
- **PRODUCT WIDTH AT TOP:** 5.5 Inches
- PRODUCT WIDTH AT BOTTOM: 6.75 Inches
- **PRODUCT HEIGHT:** 10.25 Inches
- N OPENING LEFT TO RIGHT AT BOTTOM: 20.75 Inches