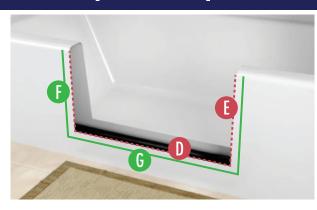

# TEMPLATE (CUT LINES) AND PRODUCT OVERLAP MEASUREMENTS:

- **TEMPLATE LENGTH:** 25.5 Inches
- TEMPLATE HEIGHT: 8.5 Inches

#### AMOUNT PRODUCT OVERLAPS PAST CUT LINES:

- **F** LEFT AND RIGHT SIDE OVERLAP: 1.25 Inches
- **(f) BOTTOM OVERLAP:** 1 Inch

- PRODUCT LENGTH: 28 Inches
- **OPENING LEFT TO RIGHT AT TOP:** 24 Inches
- PRODUCT OPENING TOP TO BOTTOM: 8.5 Inches
- **PRODUCT WIDTH AT TOP:** 5 Inches
- PRODUCT WIDTH AT BOTTOM: 5.75 Inches
- **PRODUCT HEIGHT:** 10.25 Inches
- N OPENING LEFT TO RIGHT AT BOTTOM: 20.75 Inches

# TEMPLATE (CUT LINES) AND PRODUCT OVERLAP MEASUREMENTS:

- **TEMPLATE LENGTH:** 25.5 Inches
- **TEMPLATE HEIGHT:** 8.5 Inches

#### AMOUNT PRODUCT OVERLAPS PAST CUT LINES:

- **LEFT AND RIGHT SIDE OVERLAP:** 1.25 Inches
- **(f) BOTTOM OVERLAP:** 1 Inch

- PRODUCT LENGTH: 28 Inches
- **OPENING LEFT TO RIGHT AT TOP:** 24 Inches
- PRODUCT OPENING TOP TO BOTTOM: 8.25 Inches
- **PRODUCT WIDTH AT TOP:** 5.5 Inches
- PRODUCT WIDTH AT BOTTOM: 6.75 Inches
- **PRODUCT HEIGHT:** 10.25 Inches
- N OPENING LEFT TO RIGHT AT BOTTOM: 20.75 Inches