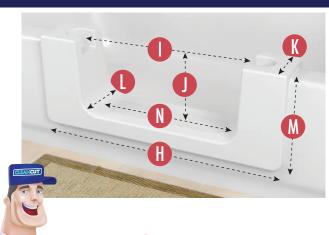

#### AMOUNT PRODUCT OVERLAPS PAST CUT LINES:

- **F** LEFT AND RIGHT SIDE OVERLAP: 1.25 Inches
- **(f) BOTTOM OVERLAP:** 1 Inch

- PRODUCT LENGTH: 28 Inches
- **OPENING LEFT TO RIGHT AT TOP:** 24 Inches
- PRODUCT OPENING TOP TO BOTTOM: 8.5 Inches
- **PRODUCT WIDTH AT TOP:** 5 Inches
- PRODUCT WIDTH AT BOTTOM: 5.75 Inches
- **PRODUCT HEIGHT:** 10.25 Inches
- N OPENING LEFT TO RIGHT AT BOTTOM: 20.75 Inches