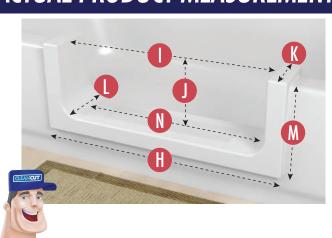

# TEMPLATE (CUT LINES) AND PRODUCT OVERLAP MEASUREMENTS:

- **TEMPLATE LENGTH:** 25.5 Inches
- TEMPLATE HEIGHT: 8.5 Inches

#### AMOUNT PRODUCT OVERLAPS PAST CUT LINES:

- **F** LEFT AND RIGHT SIDE OVERLAP: 1.25 Inches
- **(f) BOTTOM OVERLAP:** 1 Inch

- PRODUCT LENGTH: 28 Inches
- **OPENING LEFT TO RIGHT AT TOP:** 24 Inches
- PRODUCT OPENING TOP TO BOTTOM: 8.5 Inches
- **PRODUCT WIDTH AT TOP:** 5 Inches
- PRODUCT WIDTH AT BOTTOM: 5.75 Inches
- **PRODUCT HEIGHT:** 10.25 Inches
- N OPENING LEFT TO RIGHT AT BOTTOM: 20.75 Inches