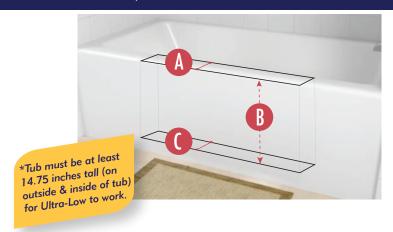

# SIZING GUIDES

FOR ALL PRODUCTS

- MAX\* TUB-WALL WIDTH AT TOP: 4 Inches
- B BOTTOM WIDTH MEASURE DEPTH: 9.75 Inches
  Distance to measure down from top of tub
  to establish "Max Tub-Wall Width at Bottom"
- ( MAX\* TUB-WALL WIDTH AT BOTTOM: 4.75 Inches Note: Bottom tub width is typically wider than top width.

\*If your tub exceeds these MAX size measurements, this product will not work with your tub.

The Ultra-Low is designed to fit high-profile tubs. If the tub is less than 14.75 inches tall, please take a look at our Step sizing guides. Thank you!

#### **TUB REQUIREMENTS:**

- MAX\* TUB-WALL WIDTH AT TOP: 6 Inches
- B BOTTOM WIDTH MEASURE DEPTH: 14.75 Inches
  Distance to measure down from top of tub on inside
  to establish "Max Tub-Wall Width at Bottom"
- ( MAX\* TUB-WALL WIDTH AT BOTTOM: 7.25 Inches Note: Bottom tub width is typically wider than top width.