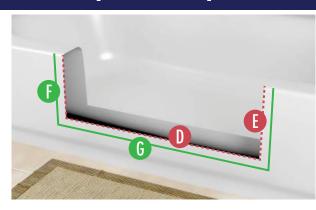

# TEMPLATE (CUT LINES) AND PRODUCT OVERLAP MEASUREMENTS:

- **TEMPLATE LENGTH:** 25.5 Inches
- TEMPLATE HEIGHT: 8.5 Inches

#### AMOUNT PRODUCT OVERLAPS PAST CUT LINES:

- **F** LEFT AND RIGHT SIDE OVERLAP: 1.25 Inches
- **(f) BOTTOM OVERLAP:** 1 Inch

- PRODUCT LENGTH: 28 Inches
- **OPENING LEFT TO RIGHT AT TOP:** 24 Inches
- PRODUCT OPENING TOP TO BOTTOM: 8.5 Inches
- **PRODUCT WIDTH AT TOP:** 5 Inches
- PRODUCT WIDTH AT BOTTOM: 5.75 Inches
- **PRODUCT HEIGHT:** 10.25 Inches
- N OPENING LEFT TO RIGHT AT BOTTOM: 20.75 Inches