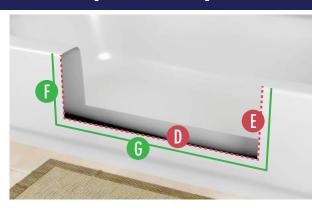

# TEMPLATE (CUT LINES) AND PRODUCT OVERLAP MEASUREMENTS:

- **TEMPLATE LENGTH:** 25.5 Inches
- TEMPLATE HEIGHT: 8.5 Inches

#### AMOUNT PRODUCT OVERLAPS PAST CUT LINES:

- **F** LEFT AND RIGHT SIDE OVERLAP: 1.25 Inches
- **(f) BOTTOM OVERLAP:** 1 Inch

- PRODUCT LENGTH: 28 Inches
- **OPENING LEFT TO RIGHT AT TOP:** 24 Inches
- PRODUCT OPENING TOP TO BOTTOM: 8.5 Inches
- **PRODUCT WIDTH AT TOP:** 5 Inches
- PRODUCT WIDTH AT BOTTOM: 5.75 Inches
- **PRODUCT HEIGHT:** 10.25 Inches
- N OPENING LEFT TO RIGHT AT BOTTOM: 20.75 Inches