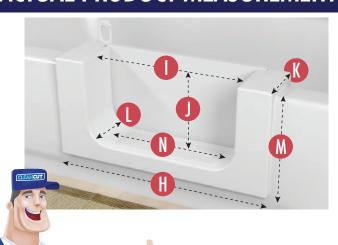

# TEMPLATE (CUT LINES) AND PRODUCT OVERLAP MEASUREMENTS:

- **TEMPLATE LENGTH:** 25.5 Inches
- TEMPLATE HEIGHT: 8.5 Inches

#### AMOUNT PRODUCT OVERLAPS PAST CUT LINES:

- **F** LEFT AND RIGHT SIDE OVERLAP: 1.25 Inches
- **(f) BOTTOM OVERLAP:** 1 Inch

- PRODUCT LENGTH: 28 Inches
- **OPENING LEFT TO RIGHT AT TOP:** 24 Inches
- PRODUCT OPENING TOP TO BOTTOM: 8.5 Inches
- **PRODUCT WIDTH AT TOP:** 5 Inches
- PRODUCT WIDTH AT BOTTOM: 5.75 Inches
- **PRODUCT HEIGHT:** 10.25 Inches
- N OPENING LEFT TO RIGHT AT BOTTOM: 20.75 Inches