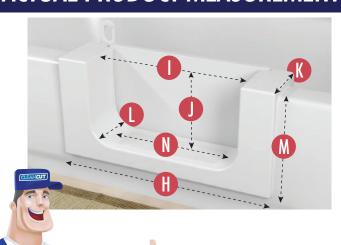

# TEMPLATE (CUT LINES) AND PRODUCT OVERLAP MEASUREMENTS:

- **TEMPLATE LENGTH:** 25.5 Inches
- **TEMPLATE HEIGHT:** 8.5 Inches

#### AMOUNT PRODUCT OVERLAPS PAST CUT LINES:

- **LEFT AND RIGHT SIDE OVERLAP:** 1.25 Inches
- **(f) BOTTOM OVERLAP:** 1 Inch

- PRODUCT LENGTH: 28 Inches
- **OPENING LEFT TO RIGHT AT TOP:** 24 Inches
- PRODUCT OPENING TOP TO BOTTOM: 8.25 Inches
- **PRODUCT WIDTH AT TOP:** 5.5 Inches
- PRODUCT WIDTH AT BOTTOM: 6.75 Inches
- **PRODUCT HEIGHT:** 10.25 Inches
- N OPENING LEFT TO RIGHT AT BOTTOM: 20.75 Inches