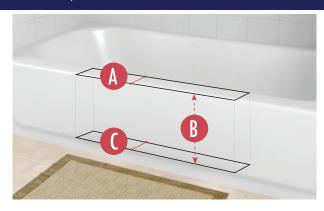

# SIZING GUIDES

FOR ALL PRODUCTS

- MAX\* TUB-WALL WIDTH AT TOP: 4 Inches
- B BOTTOM WIDTH MEASURE DEPTH: 9.75 Inches
  Distance to measure down from top of tub
  to establish "Max Tub-Wall Width at Bottom"
- ( MAX\* TUB-WALL WIDTH AT BOTTOM: 4.75 Inches Note: Bottom tub width is typically wider than top width.

\*If your tub exceeds these MAX size measurements, this product will not work with your tub.